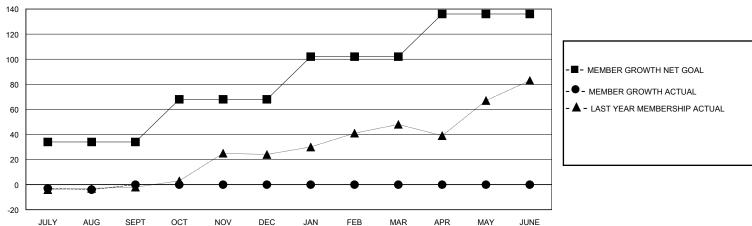

## GOALS AND ACTUAL MEMBERS CUMULATIVE

| DROPPED CLUBS: 0 |    | 7 CLUBS OF 46 ADDED 1 OR MORE | GENDER DISTRIBUTION             |              |     |
|------------------|----|-------------------------------|---------------------------------|--------------|-----|
|                  |    | NEW MEMBERS                   | MALE                            | 733 (58.92%) |     |
|                  |    |                               | FEMALE                          | 511 (41.08%) |     |
| DROPPED MEMBERS  |    |                               |                                 |              |     |
| DECEASED         | 2  | CLICK HERE FOR CUMULATIVE     | TOTAL FAMILY UNIT MEMBERS       |              | 214 |
| CLUB CANCELLED   | 0  | MEMBERSHIP DATA               |                                 |              |     |
| OTHER            | 14 |                               | FAMILY MEMBERS PAYING HALF DUES |              | 108 |
| TOTAL            | 16 |                               |                                 |              |     |

## District 5 NW

Results as of: 8/31/2024

| GMT: | LOCATION NORTH DAKOTA | GMT CA |
|------|-----------------------|--------|
|      |                       |        |

|                       | Club          | s         |               |                       | Men                    | nbers                   |                                                    |  |
|-----------------------|---------------|-----------|---------------|-----------------------|------------------------|-------------------------|----------------------------------------------------|--|
| RESULTS FOR 2024-2025 |               |           |               | RESULTS FOR 2024-2025 |                        |                         |                                                    |  |
| QUARTER               | NEW CLUB GOAL | NEW CLUBS | DROPPED CLUBS | QUARTER MEME          | BER GROWTH NET<br>GOAL | MEMBER GROWTH<br>ACTUAL | DROPPED<br>MEMBERS ACTUAL<br>(including transfers) |  |
| JULY/AUG/SEPT         | 1             | 0         | 0             | JULY/AUG/SEPT         | 34                     | 14                      | 16                                                 |  |
| OCT/NOV/DEC           | 0             | 0         | 0             | OCT/NOV/DEC           | 34                     | 0                       | 0                                                  |  |
| JAN/FEB/MAR           | 0             | 0         | 0             | JAN/FEB/MAR           | 34                     | 0                       | 0                                                  |  |
| APR/MAY/JUNE          | 1             | 0         | 0             | APR/MAY/JUNE          | 34                     | 0                       | 0                                                  |  |