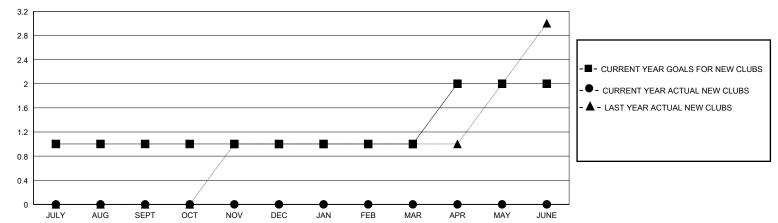

## GOALS AND ACTUAL NEW CLUBS CUMULATIVE

## District 5 NW

Results as of: 8/31/2024

| GMT: | LOCATION NORTH DAKOTA | GMT CA |
|------|-----------------------|--------|
|      |                       |        |

|                       | Club          | s         |               |                       | Men                    | nbers                   |                                                    |  |
|-----------------------|---------------|-----------|---------------|-----------------------|------------------------|-------------------------|----------------------------------------------------|--|
| RESULTS FOR 2024-2025 |               |           |               | RESULTS FOR 2024-2025 |                        |                         |                                                    |  |
| QUARTER               | NEW CLUB GOAL | NEW CLUBS | DROPPED CLUBS | QUARTER MEME          | BER GROWTH NET<br>GOAL | MEMBER GROWTH<br>ACTUAL | DROPPED<br>MEMBERS ACTUAL<br>(including transfers) |  |
| JULY/AUG/SEPT         | 1             | 0         | 0             | JULY/AUG/SEPT         | 34                     | 14                      | 16                                                 |  |
| OCT/NOV/DEC           | 0             | 0         | 0             | OCT/NOV/DEC           | 34                     | 0                       | 0                                                  |  |
| JAN/FEB/MAR           | 0             | 0         | 0             | JAN/FEB/MAR           | 34                     | 0                       | 0                                                  |  |
| APR/MAY/JUNE          | 1             | 0         | 0             | APR/MAY/JUNE          | 34                     | 0                       | 0                                                  |  |